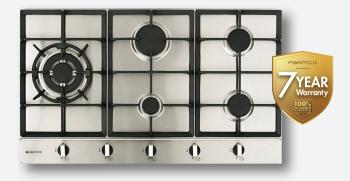

## GAS HOB 900MM 4 BURNER + WOK

## HO-2-9S-4GW

• Gas Hob

- Knob Control
- Ignition Automatic
- Jetting- LPG or Natural Gas
- 10A Electrcial Outlet
- Flame Failure safety
- Easy Clean Surface
- Low Profile Design

A sleek stainless steel design combined with durable cast iron trivets, and a gas cooktop is suitable even for the most passionate cooks. With five powerful burners including a wok burner, you have the convenience of selecting a slow simmer or a powerful setting for stir-fries and steaks.

A quick and controlled solution for your kitchen..

Impressive 7 Year Warranty Note: 7 year warranty is for domestic use only. For more information visit www.parmco.co.nz