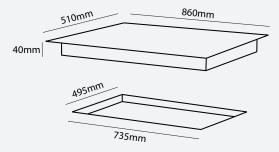

## GAS HOB 900MM 4 BURNER + WOK

## HO-2-9S-4GW

• Gas Hob

- Knob Control
- Ignition Automatic
- Jetting- LPG or Natural Gas
- 10A Electrcial Outlet
- Flame Failure safety
- Easy Clean Surface
- Low Profile Design

A sleek stainless steel design combined with durable cast iron trivets, and a gas cooktop is suitable even for the most passionate cooks. With five powerful burners including a wok burner, you have the convenience of selecting a slow simmer or a powerful setting for stir-fries and steaks.